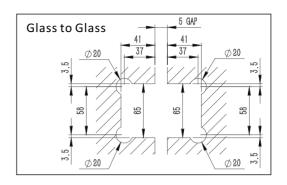

PREMIUM GLASS&HARDWARE

Drawing ID C1170PH Drawing ID C1170PG

## MATERIAL:

12mm Clear Toughened Glass

## CATALOGUE AND DESCRIPTION:

- > Glass Products
- > Pool Fence Glass
- > C1170 Series Polaris Hinge & Gate