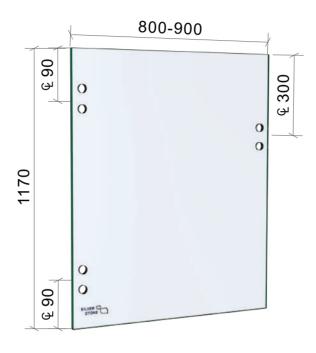

## MATERIAL:

12mm Clear Toughened Glass

## CATALOGUE AND DESCRIPTION:

- > Glass Products
- > Pool Fence Glass
- > C1170 Series Polaris Hinge & Gate