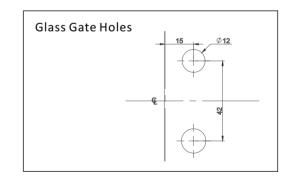

# SILVER STONE HARDWARE PTYLID

56-62 Bryant Street, Padstow, NSW 2211 T: (02) 9792 2955 M: 0452 526 680 www.silverstonehardware.com.au sales@silverstonehardware.com.au

PREMIUM GLASS&HARDWARE

Drawing ID

C1170SH

## MATERIAL:

12mm Clear Toughened Glass

# CATALOGUE AND DESCRIPTION:

- > Glass Products
- > Pool Fence Glass
- > C1170 Series Spring Hinge & Gate