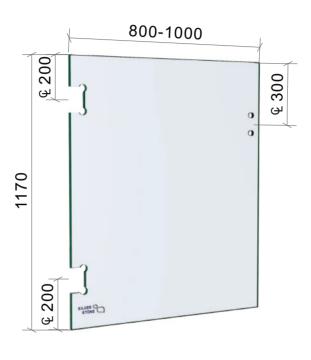

# SILVER STONE HARDWARE PTYLID

56-62 Bryant Street, Padstow, NSW 2211 T: (02) 9792 2955 M: 0452 526 680 www.silverstonehardware.com.au sales@silverstonehardware.com.au

PREMIUM GLASS&HARDWARE

Drawing ID

C1170SH

## MATERIAL:

12mm Clear Toughened Glass

# CATALOGUE AND DESCRIPTION:

- > Glass Products
- > Pool Fence Glass
- > C1170 Series Spring Hinge & Gate