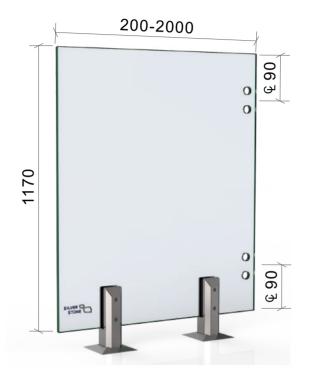

## MATERIAL:

12mm Clear Toughened Glass

# CATALOGUE AND DESCRIPTION:

- > Glass Products
- > Pool Fence Glass
- > C1170 Series Spring Hinge & Gate