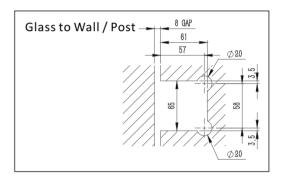

# SILVER STONE HARDWARE PTYLID

56-62 Bryant Street, Padstow, NSW 2211 T: (02) 9792 2955 M: 0452 526 680 www.silverstonehardware.com.au sales@silverstonehardware.com.au

PREMIUM GLASS&HARDWARE

Drawing ID

C1170SH

## MATERIAL:

12mm Clear Toughened Glass

# CATALOGUE AND DESCRIPTION:

- > Glass Products
- > Pool Fence Glass
- > C1170 Series Spring Hinge & Gate