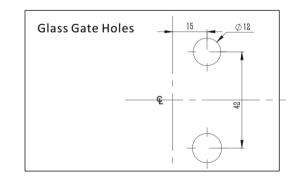

## MATERIAL:

12mm Clear Toughened Glass

## CATALOGUE AND DESCRIPTION:

- > Glass Products
- > Pool Fence Glass
- > C1170 Series Polaris Hinge & Gate