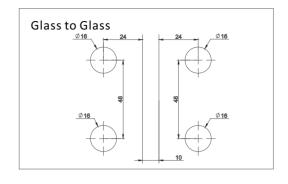

PREMIUM GLASS&HARDWARE











Drawing ID C1170PH Drawing ID C1170PG

## MATERIAL:

12mm Clear Toughened Glass

## CATALOGUE AND DESCRIPTION:

- > Glass Products
- > Pool Fence Glass
- > C1170 Series Polaris Hinge & Gate

#### NOTES:

This drawing and or specification is the property of Silver Stone Hardware Pty Ltd - and must be returned to them on request. Unauthorised use may result in Legal Action. Its contents must not be made public, nor copied, nor used directly or indirectly in any way.

# SILVER STONE HARDWARE PTYLID

56-62 Bryant Street, Padstow, NSW 2211 T: (02) 9792 2955 M: 0452 526 680 www.silverstonehardware.com.au sales@silverstonehardware.com.au



PREMIUM GLASS&HARDWARE











Drawing ID

C1170SH

Drawing ID

C1170SG

## MATERIAL:

12mm Clear Toughened Glass

# CATALOGUE AND DESCRIPTION:

- > Glass Products
- > Pool Fence Glass
- > C1170 Series Spring Hinge & Gate

#### NOTES:

This drawing and or specification is the property of Silver Stone Hardware Pty Ltd - and must be returned to them on request. Unauthorised use may result in Legal Action. Its contents must not be made public, nor copied, nor used directly or indirectly in any way.

# SILVER STONE HARDWARE PTYLID

56-62 Bryant Street, Padstow, NSW 2211 T: (02) 9792 2955 M: 0452 526 680 www.silverstonehardware.com.au sales@silverstonehardware.com.au