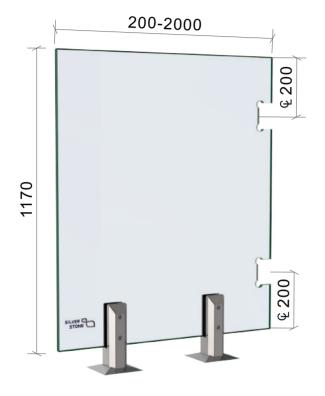

PREMIUM GLASS&HARDWARE

Drawing ID C1170PH Drawing ID C1170PG

## MATERIAL:

12mm Clear Toughened Glass

## CATALOGUE AND DESCRIPTION:

- > Glass Products
- > Pool Fence Glass
- > C1170 Series Polaris Hinge & Gate