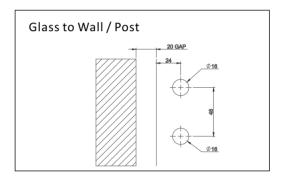

PREMIUM GLASS&HARDWARE

Drawing ID C1170PH Drawing ID C1170PG

## MATERIAL:

12mm Clear Toughened Glass

## CATALOGUE AND DESCRIPTION:

- > Glass Products
- > Pool Fence Glass
- > C1170 Series Polaris Hinge & Gate